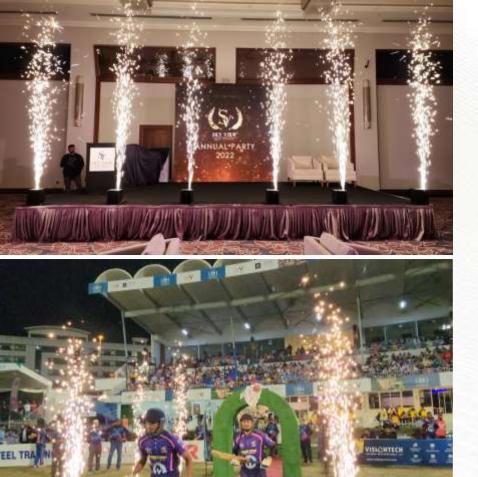

# Cold Pyros - Sparkulars

One of the most popular effects for stage are Cold Pyros – Sparkulars. These are best suitable for for weddings, award ceremonies and inauguration ceremonies. Safe for indoor & outdoor use.

Watch Demo Video 1

Watch Demo Video 2

High Speed Fabric AutoReveal Kabuki Drop for product and car launches.

Watch Demo Video (Kabuki Drop) Watch Demo Video (Autoreveal)