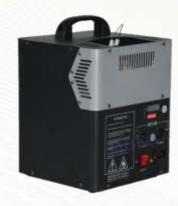

#### **Colored Flame Machines**

These are real flame machines with multiple height options and colored options. Best suitable for outdoor events.

Watch Demo Video 1

MFX Flamaniac With flame fluid Flame height : 4-5m