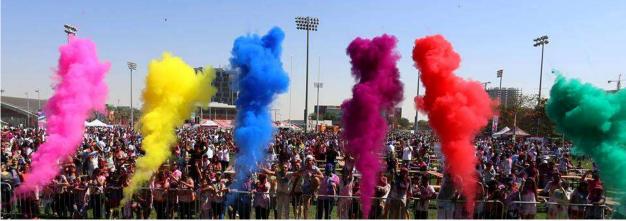

# **Color Blasters**

Our stadium shots are perfect to throw out some colors too. Best used for Holi events and weddings.

Throw height: approx 10-12m