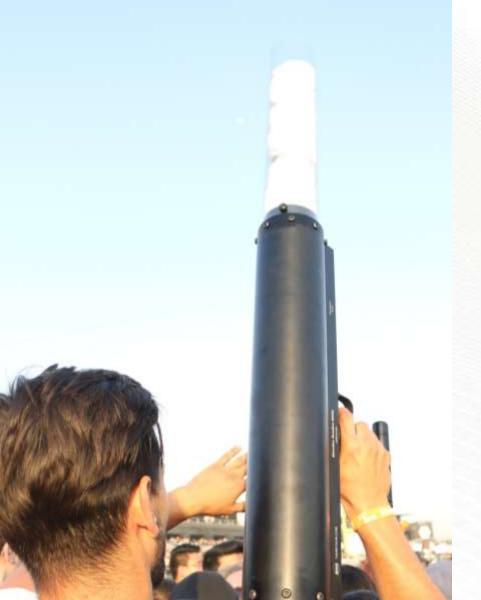

#### Confetti Power Shots

These confetti shooters are good for all kinds of events where you need the blast for single shot or one time use. Eg cake cutting, group photo, product launch, award, etc.

Watch Demo Video 1

Confetti 4-way Shooter With 4 x 80cm electric canons

Confetti Single Shooter with 80cm electric canon