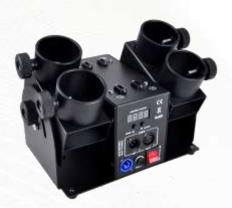

#### Confetti Blowers

These confetti machines can load more quantities for a longer effect and a wider coverage. The Co2 blowers are more powerful and recommended for outdoor events.

Watch Demo Video (Confeti Blower)

Confetti Blower Loads upto 2kg confetti With DMX control