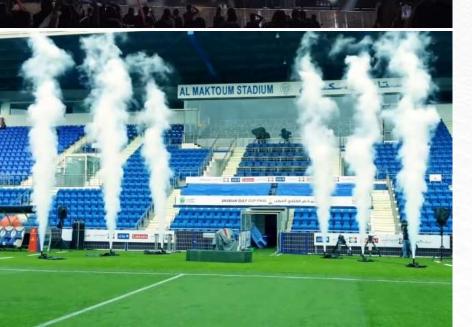

# Co<sub>2</sub> Guns

Co2 jets are most used in public events like concerts, award ceremonies, weddings and night club events. This comes with a 30kg co2 tank.

Watch Demo Video 1

Watch Demo Video 2