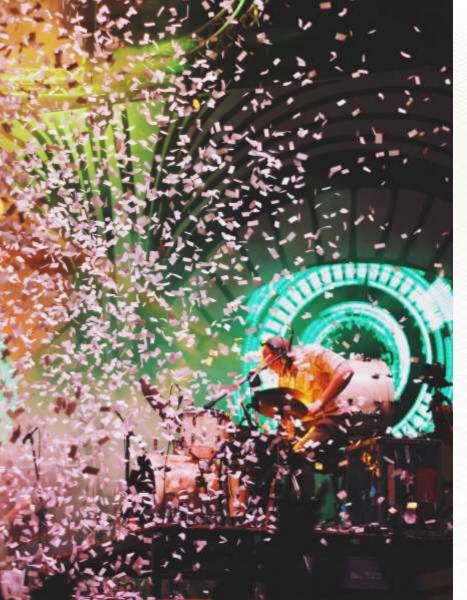

#### Confetti Blowers

These confetti machines can load more quantities for a longer effect and a wider coverage. The Co2 blowers are more powerful and recommended for outdoor events.

Watch Demo Video (Confeti Blower)

Confetti Blower Loads upto 2kg confetti With DMX control