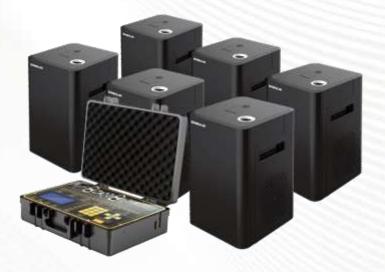

# Cold Pyros - Sparkulars

One of the most popular effects for stage are Cold Pyros – Sparkulars. These are best suitable for for weddings, award ceremonies and inauguration ceremonies. Safe for indoor & outdoor use.

Watch Demo Video 1

Watch Demo Video 2

High Speed Fabric AutoReveal Kabuki Drop for product and car launches.

Watch Demo Video (Kabuki Drop) Watch Demo Video (Autoreveal)