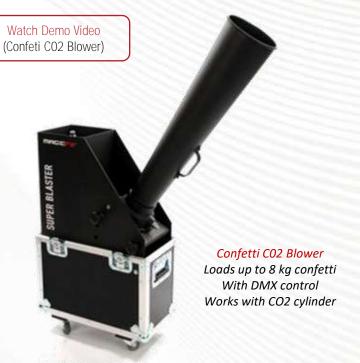

#### Confetti Blowers

These confetti machines can load more quantities for a longer effect and a wider coverage. The Co2 blowers are more powerful and recommended for outdoor events.

Watch Demo Video (Confeti Blower)

Confetti Blower Loads upto 2kg confetti With DMX control