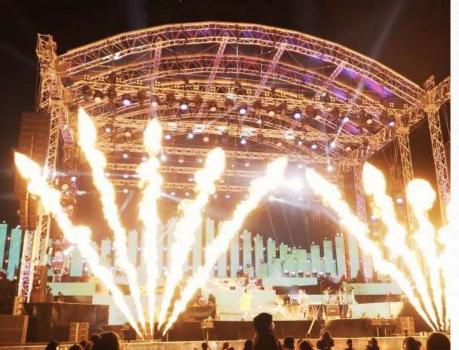

#### **Colored Flame Machines**

These are real flame machines with multiple height options and colored options. Best suitable for outdoor events.

Watch Demo Video 1

MFX Flamaniac With flame fluid Flame height : 4-5m