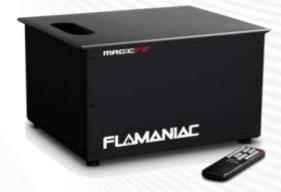

#### **Colored Flame Machines**

These are real flame machines with multiple height options and colored options. Best suitable for outdoor events.

Watch Demo Video 1

MFX Flamaniac With flame fluid Flame height : 4-5m