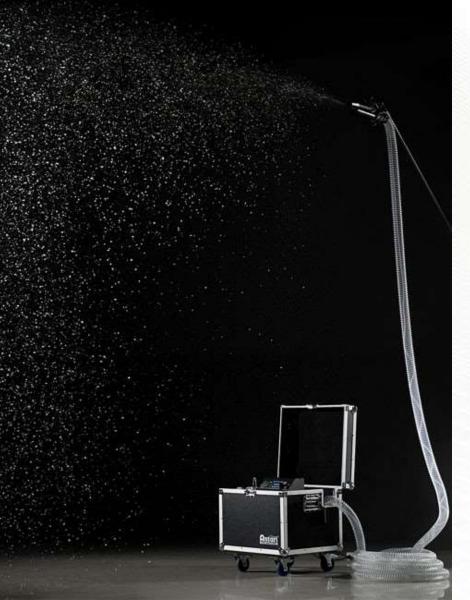

# **Artificial Snow Machines**

Recreating artificial snow.

Water soluble snow and no mess.

Watch Demo Video

Small Snow Machine (5L capacity)
Should be placed in a high location. Ask for more details.

Big Snow Machine (20L Capacity) Should be placed in a high location. Ask for more details.