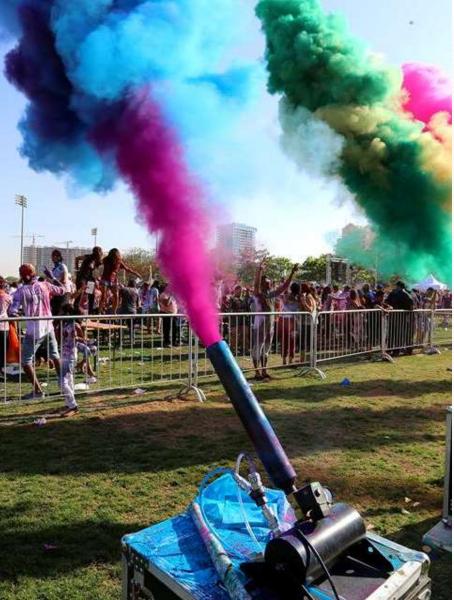

# **Color Blasters**

Our stadium shots are perfect to throw out some colors too. Best used for Holi events and weddings.

Throw height: approx 10-12m