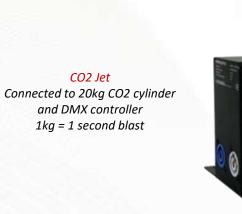

# Co<sub>2</sub> Guns

Co2 jets are most used in public events like concerts, award ceremonies, weddings and night club events. This comes with a 30kg co2 tank.

Watch Demo Video 1

Watch Demo Video 2

#### CO2 Gun Connected to 10 kg CO2 cylinder with backpack