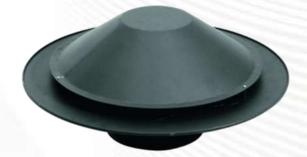

#### **Colored Flame Machines**

These are real flame machines with multiple height options and colored options. Best suitable for outdoor events.

Watch Demo Video 1

MFX Flamaniac With flame fluid Flame height : 4-5m