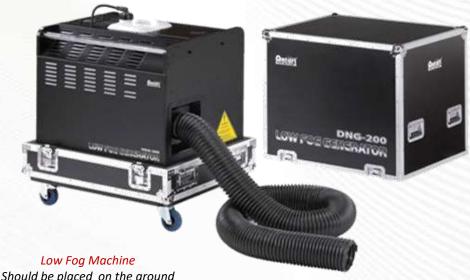

# Dry Ice Low Fog Machines

This machine operates with Low fog dense liquid and dry ice combined. Suitable for indoor weddings, fashion shows and gala dinners to create an mesmerizing ambience.

Watch Demo Video

Should be placed on the ground near the stage. Has a built-in 10m hose pipe.