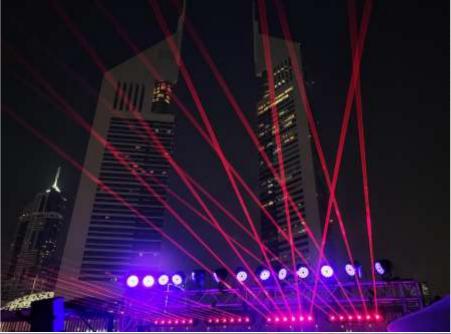

# Spike Lasers

Create the perfect Rave Party with our Spike Lasers. Each Laser is controlled seperately and creates an amazing effect.

Watch Demo Video (Single Color) Watch Demo Video (RGB Color)