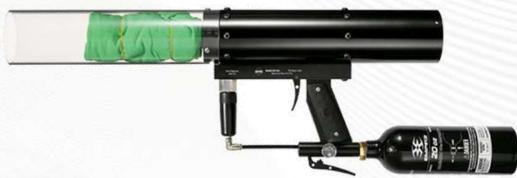

# Co<sub>2</sub> Guns

Co2 jets are most used in public events like concerts, award ceremonies, weddings and night club events. This comes with a 30kg co2 tank.

Watch Demo Video 1

Watch Demo Video 2

#### CO2 Gun Connected to 10 kg CO2 cylinder with backpack