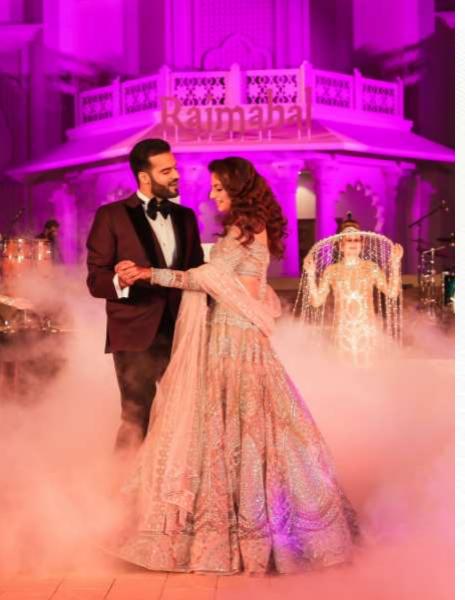

# Dry Ice Low Fog Machines

This machine operates with Low fog dense liquid and dry ice combined. Suitable for indoor weddings, fashion shows and gala dinners to create an mesmerizing ambience.

Watch Demo Video

Should be placed on the ground near the stage. Has a built-in 10m hose pipe.