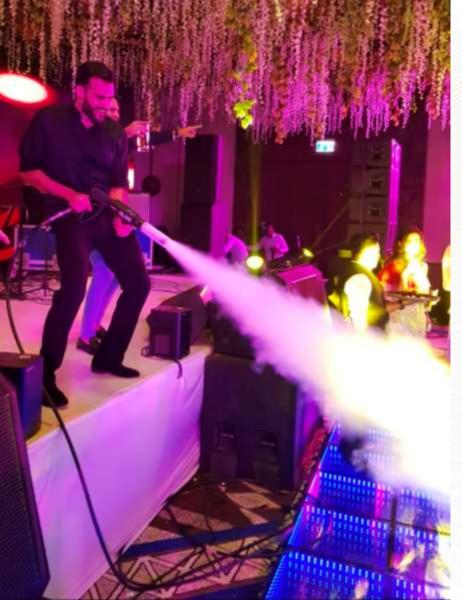

# Co<sub>2</sub> Guns

Co2 jets are most used in public events like concerts, award ceremonies, weddings and night club events. This comes with a 30kg co2 tank.

Watch Demo Video 1

Watch Demo Video 2

#### CO2 Gun Connected to 10 kg CO2 cylinder with backpack