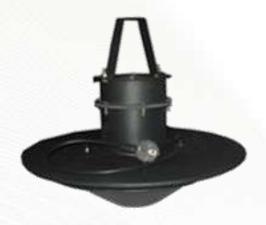

# Confetti Swirl Fans

This machine is installed on ceiling and gives a slow falling confetti effect. It covers an area of 4x4m.

Watch Demo Video

Confetti Swirl Fan Loads 1 kg confetti To be installed on truss or ceiling