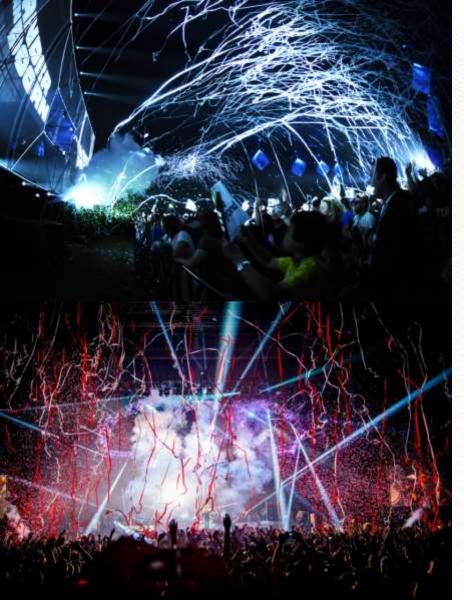

#### Confetti Power Shots

These confetti shooters are good for all kinds of events where you need the blast for single shot or one time use. Eg cake cutting, group photo, product launch, award, etc.

Watch Demo Video 1

#### Confetti Blowers

These confetti machines can load more quantities for a longer effect and a wider coverage. The Co2 blowers are more powerful and recommended for outdoor events.

Watch Demo Video (Confeti Blower)