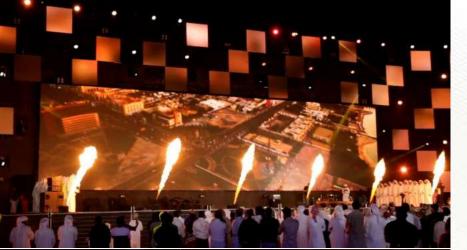

#### **Colored Flame Machines**

These are real flame machines with multiple height options and colored options. Best suitable for outdoor events.

Watch Demo Video 1

MFX Flamaniac With flame fluid Flame height : 4-5m