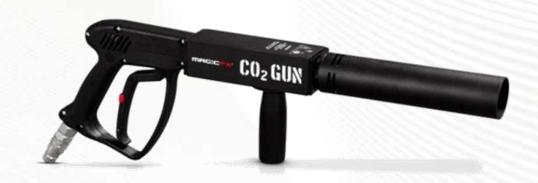

# Co<sub>2</sub> Guns

Co2 jets are most used in public events like concerts, award ceremonies, weddings and night club events. This comes with a 30kg co2 tank.

Watch Demo Video 1

Watch Demo Video 2

#### CO2 Gun Connected to 10 kg CO2 cylinder with backpack