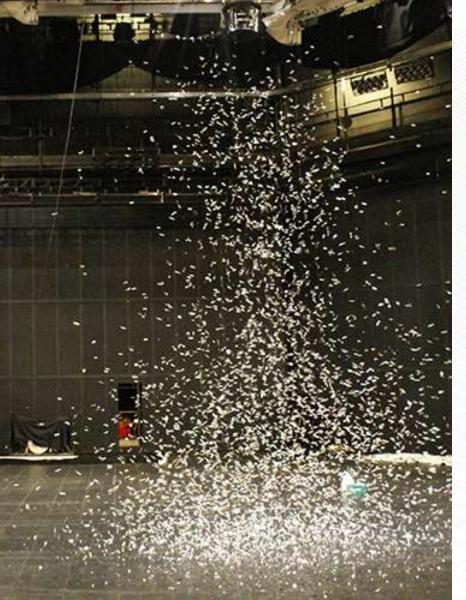

# Confetti Swirl Fans

This machine is installed on ceiling and gives a slow falling confetti effect. It covers an area of 4x4m.

Watch Demo Video

Confetti Swirl Fan Loads 1 kg confetti To be installed on truss or ceiling