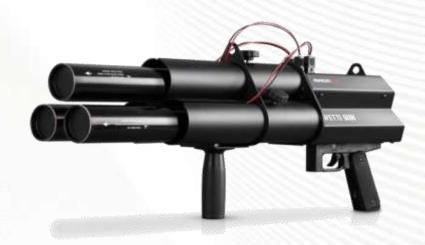

# Confetti Gun

Handheld, easy to use, rechargeable confetti gun. Popular in night club events & brand activations.

Confetti Gun
With 3 x 80cm electric canons