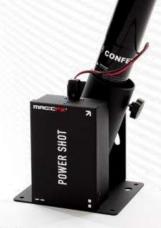

#### Confetti Power Shots

These confetti shooters are good for all kinds of events where you need the blast for single shot or one time use. Eg cake cutting, group photo, product launch, award, etc.

Watch Demo Video 1

Confetti 4-way Shooter With 4 x 80cm electric canons

Confetti Single Shooter with 80cm electric canon