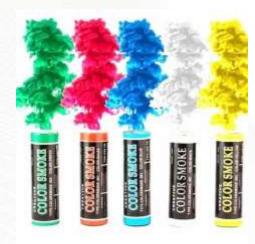

# Smoke Bombs

Our stadium shots are perfect to throw out some colors too. Best used for Holi events. Throw height: approx 10-12m