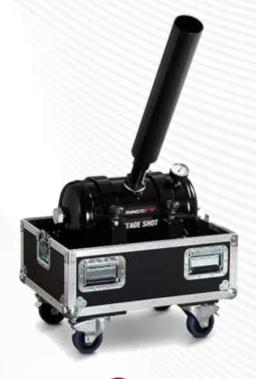

#### Confetti Power Shots

These confetti shooters are good for all kinds of events where you need the blast for single shot or one time use. Eg cake cutting, group photo, product launch, award, etc.

Watch Demo Video 1