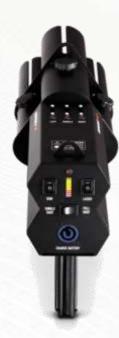

# Confetti Gun

Handheld, easy to use, rechargeable confetti gun. Popular in night club events & brand activations.

Confetti Gun
With 3 x 80cm electric canons