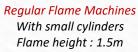

#### **Colored Flame Machines**

These are real flame machines with multiple height options and colored options. Best suitable for outdoor events.

Watch Demo Video 1

MFX Flamaniac With flame fluid Flame height : 4-5m